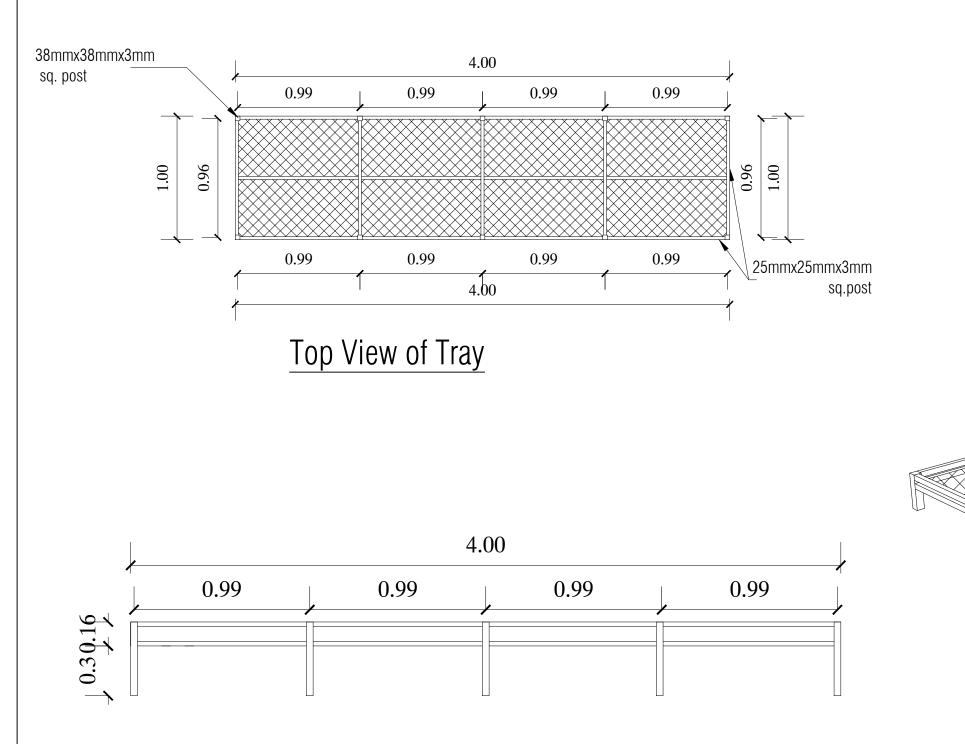

## Side View of Tray

| MANDALA ENGINEERING CONSULTANCY PVT. LTD.<br>RABIBHAWAN, KATHMANDU | CLIENT:<br>National Centre For Fruit Development | SITE :                          |               |                     | SIGNATURE & DATE : | : SCALE : NTS<br>DATE : 08/09/2020<br>REV. NO./DATE : |
|--------------------------------------------------------------------|--------------------------------------------------|---------------------------------|---------------|---------------------|--------------------|-------------------------------------------------------|
|                                                                    |                                                  |                                 | DESIGNED BY : | SHRADDHA DOTEL      |                    |                                                       |
| E-mail: mandalaconsultancy2@gmail.com                              | PROJECT:                                         | TITLE : DI AN OFOTION ELEVATION | DRAWN BY :    |                     |                    | DWG. NO. :                                            |
| Contact: 9851167255, 9851150977                                    | SCREEN HOUSE DESIGN                              | DETAIL DRAWINGS                 | CHECKED BY :  | Ashish Barma Kattel |                    |                                                       |
|                                                                    |                                                  | DETAIL DRAWINGS                 | APPROVED BY : |                     |                    | SHEET NO. :                                           |