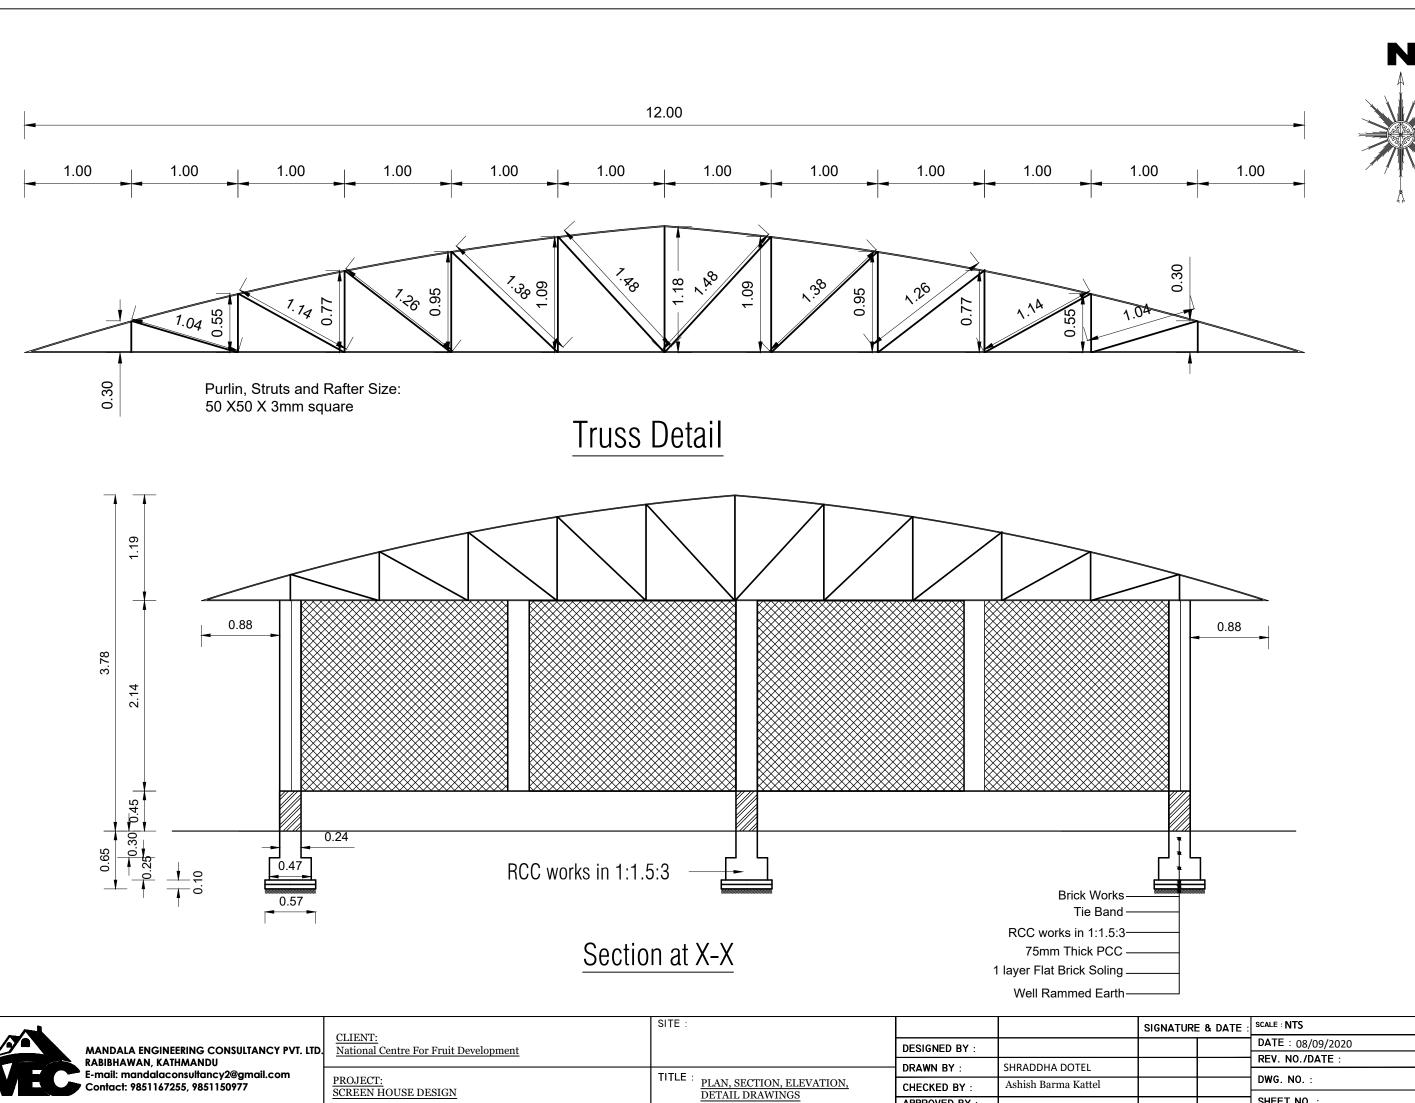

| SIGNATURE & DATE : |  | SCALE : NTS       |
|--------------------|--|-------------------|
|                    |  | DATE : 08/09/2020 |
|                    |  | REV. NO./DATE :   |
|                    |  | DWG. NO. :        |
|                    |  |                   |
|                    |  | SHEET NO. :       |



APPROVED BY :

| SIGNATURE & DATE : |  | SCALE : NTS       |
|--------------------|--|-------------------|
|                    |  | DATE : 08/09/2020 |
|                    |  | REV. NO./DATE :   |
|                    |  | DWG. NO. :        |
|                    |  | SHEET NO. :       |



## Side View of Tray



| MANDALA ENGINEERING CONSULTANCY PVT. LTD.<br>RABIBHAWAN, KATHMANDU | CLIENT:<br>National Centre For Fruit Development | SITE :                          |               |                     | SIGNATURE & DATE : | : SCALE : NTS<br>DATE : 08/09/2020<br>REV. NO./DATE : |
|--------------------------------------------------------------------|--------------------------------------------------|---------------------------------|---------------|---------------------|----------------