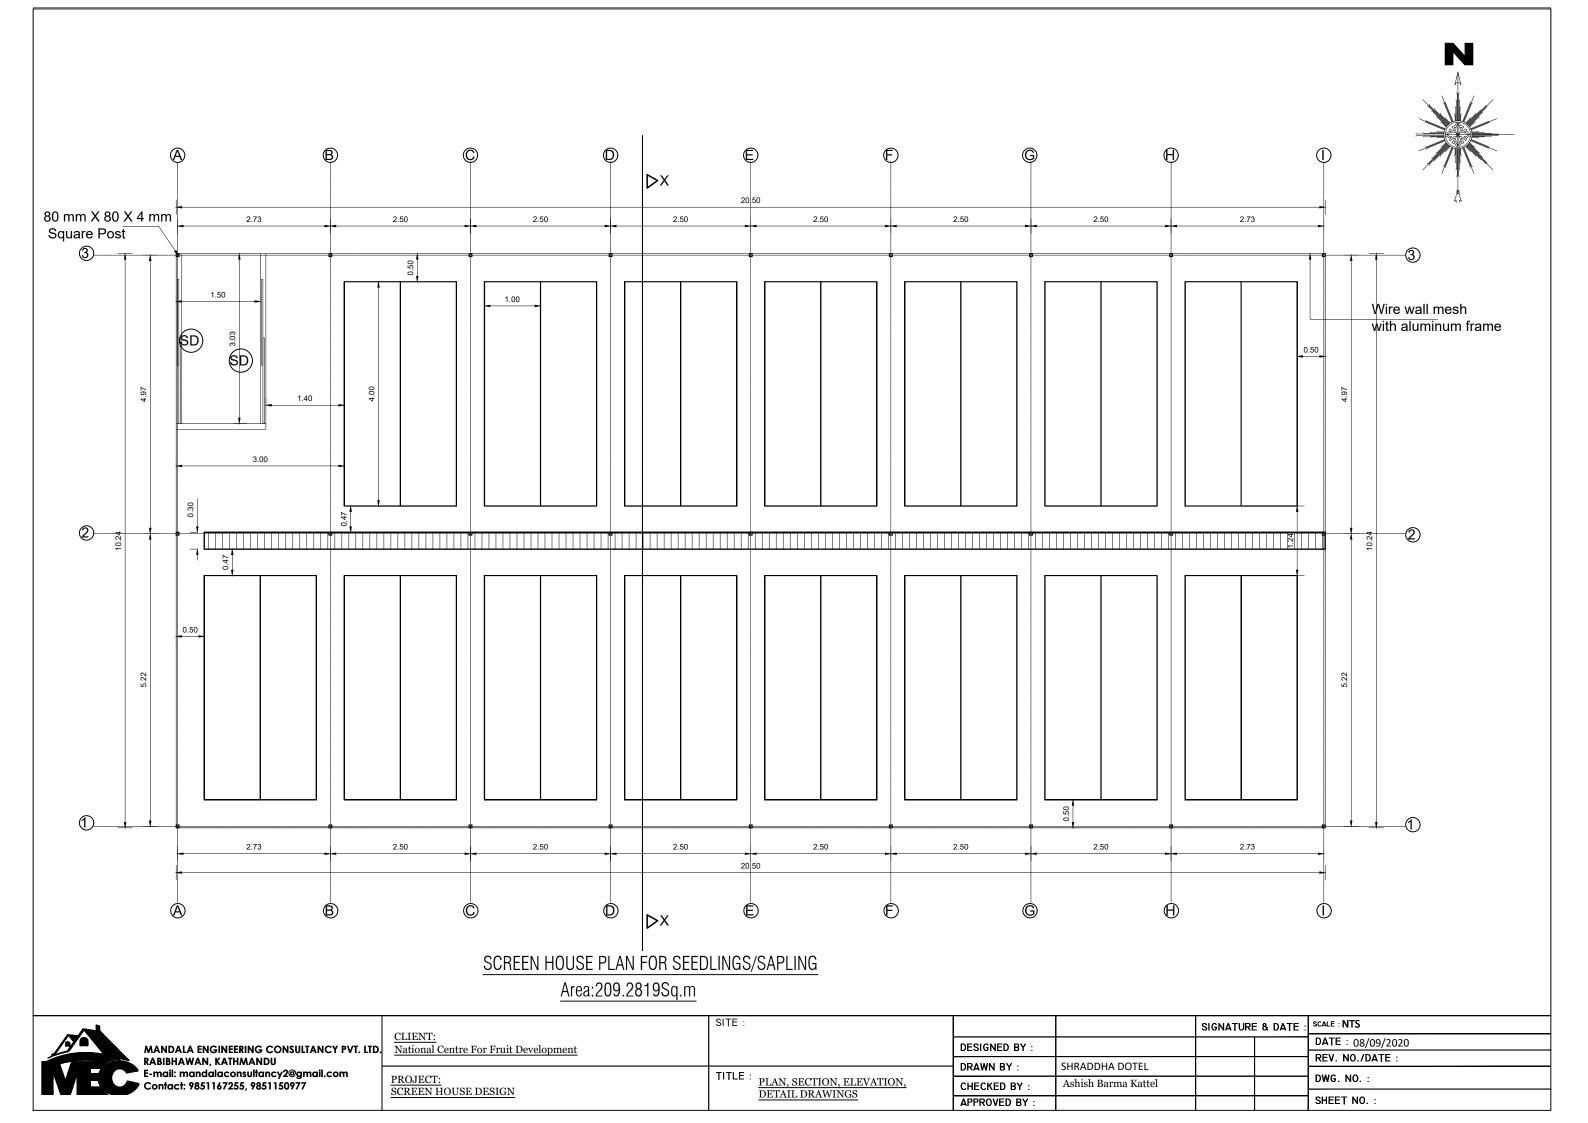

## Side View of Tray

| MANDALA ENGINEERING CONSULTANCY PVT. LTD.<br>RABIBHAWAN, KATHMANDU | CLIENT:<br>National Centre For Fruit Development | SITE :                          |               |                     | SIGNATURE & DATE : | : SCALE : NTS<br>DATE : 08/09/2020<br>REV. NO./DATE : |
|--------------------------------------------------------------------|--------------------------------------------------|---------------------------------|---------------|---------------------|--------------------|-------------------------------------------------------|
|                                                                    |                                                  |                                 | DESIGNED BY : | SHRADDHA DOTEL      |                    |                                                       |
| E-mail: mandalaconsultancy2@gmail.com                              | PROJECT:                                         | TITLE : DI AN OFOTION ELEVATION | DRAWN BY :    |                     |                    | DWG. NO. :                                            |
| Contact: 9851167255, 9851150977                                    | SCREEN HOUSE DESIGN                              | DETAIL DRAWINGS                 | CHECKED BY :  | Ashish Barma Kattel |                    |                                                       |
|                                                                    |                                                  | DETAIL DRAWINGS                 | APPROVED BY : |                     |                    | SHEET NO. :                                           |