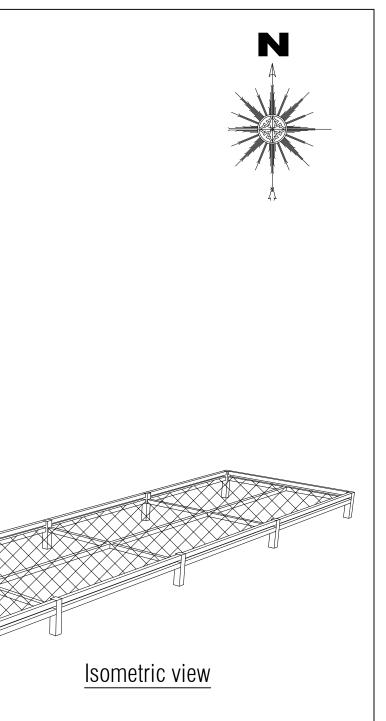

## Side View of Tray

| MANDALA ENGINEERING CONSULTANCY PVT. LTD.<br>RABIBHAWAN, KATHMANDU | CLIENT:<br>National Centre For Fruit Development | SITE :                          |               |                     | SIGNATURE & DATE : | : SCALE : NTS<br>DATE : 08/09/2020<br>REV. NO./DATE : |
|--------------------------------------------------------------------|--------------------------------------------------|---------------------------------|---------------|---------------------|--------------------|-------------------------------------------------------|
|                                                                    |                                                  |                                 | DESIGNED BY : | SHRADDHA DOTEL      |                    |                                                       |
| E-mail: mandalaconsultancy2@gmail.com                              | PROJECT:                                         | TITLE : DI AN OFOTION ELEVATION | DRAWN BY :    |                     |                    | DWG. NO. :                                            |
| Contact: 9851167255, 9851150977                                    | SCREEN HOUSE DESIGN                              | DETAIL DRAWINGS                 | CHECKED BY :  | Ashish Barma Kattel |                    |                                                       |
|                                                                    |                                                  | DETAIL DRAWINGS                 | APPROVED BY : |                     |                    | SHEET NO. :                                           |