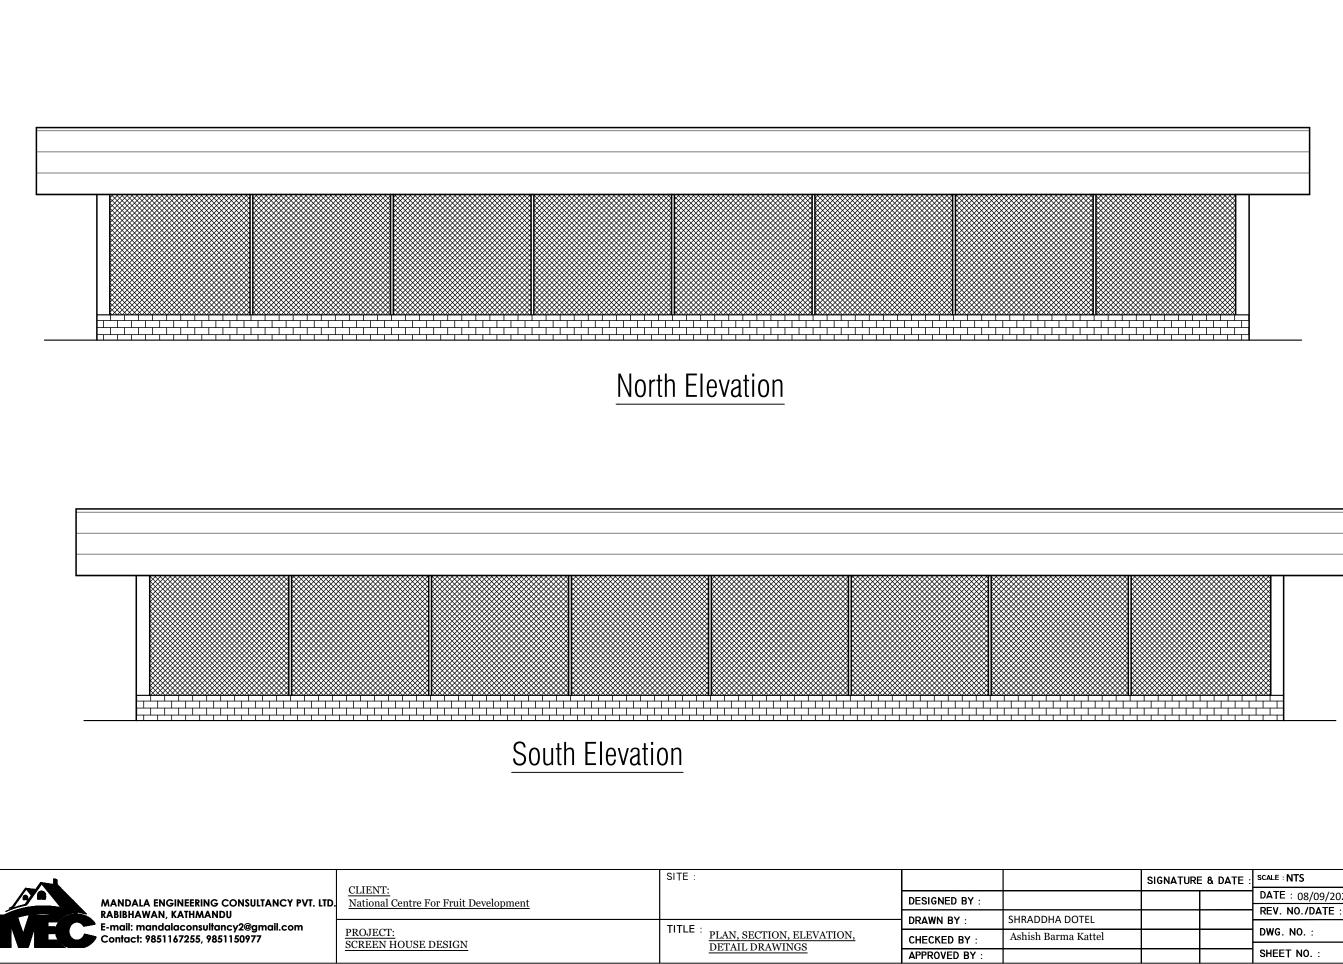

| SIGNATURE & DATE : |  | SCALE : NTS       |
|--------------------|--|-------------------|
|                    |  | DATE : 08/09/2020 |
|                    |  | REV. NO./DATE :   |
|                    |  | DWG. NO. :        |
|                    |  |                   |
|                    |  | SHEET NO. :       |



APPROVED BY :

| SIGNATURE & DATE : |  | SCALE : NTS       |
|--------------------|--|-------------------|
|                    |  | DATE : 08/09/2020 |
|                    |  | REV. NO./DATE :   |
|                    |  | DWG. NO. :        |
|                    |  | SHEET NO. :       |



## Side View of Tray



| MANDALA ENGINEERING CONSULTANCY PVT. LTD.<br>RABIBHAWAN, KATHMANDU | CLIENT:<br>National Centre For Fruit Development | SITE :